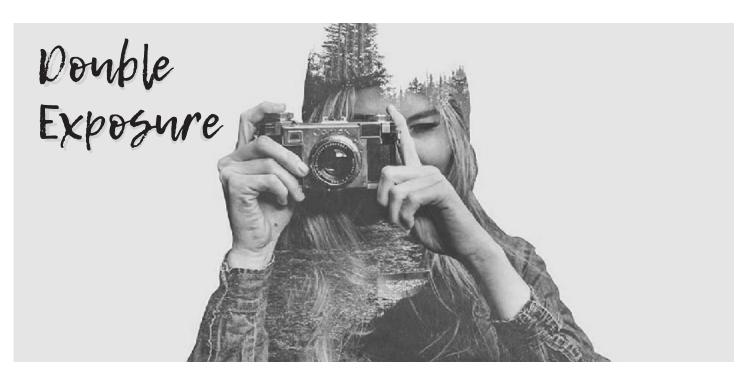

Landscape shot:

10 8 6 4 0

This composition will be strickly your creation.

| You will take the landscape shot and the portrait shot,<br>then you will combine the two per the            | Portrait shot:                         | 10      | 8      | 6      | 4 | 0            |
|-------------------------------------------------------------------------------------------------------------|----------------------------------------|---------|--------|--------|---|--------------|
| tutorial on the class website.<br>There should be some meaning in this image.<br><b>You need to answer:</b> | Overall<br>Composition/<br>Creativity: | 10      | 8      | 6      | 4 | 0            |
| 1. Why is it important to combine these two images?                                                         | Overall<br>Craft &                     | 10      | 0      | (      | 4 | 0            |
| 2. What meaning is signified by the use of these two images?                                                | Blending:<br>Title:                    | 10<br>5 | 8<br>4 | 6<br>3 |   | 0            |
| 3. What do you like about your image?                                                                       | Questions:                             | 10      | 8      | 6      | 4 | 0            |
| 4. What could you have done better?                                                                         |                                        |         |        |        |   |              |
| 5. Was this process easy or hard, why?                                                                      |                                        |         |        |        |   |              |
| You need to title your composition.                                                                         |                                        |         |        |        | / | ′ <b>5</b> 5 |