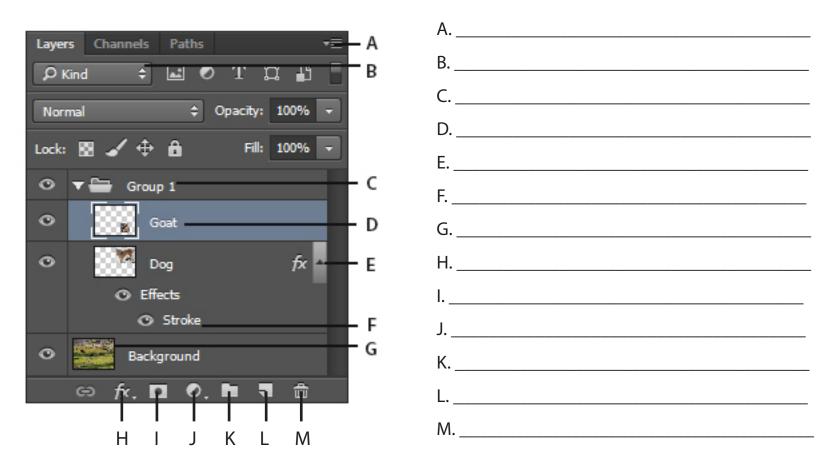

## Layer Panel

Photoshop software provides many image editing features for raster (pixel-based) images. It uses a layer-based editing system that enables image creation and altering with multiple overlays that support transparency. Layers can also act as masks or filters, altering underlying colors and visibility. Shadows and other effects can be added to the layers.